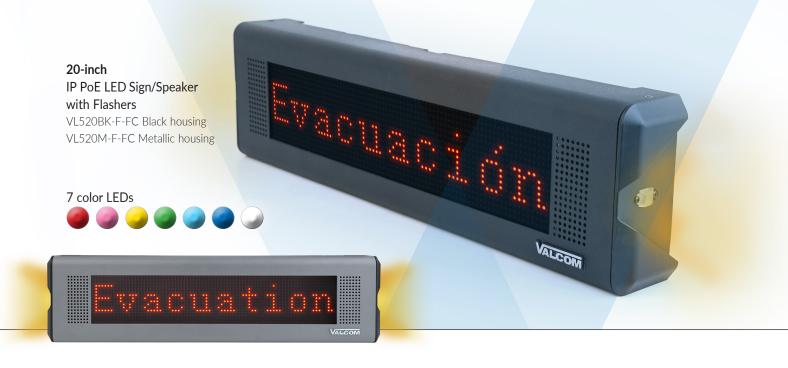

# Valcom's VL520 7-Color LED Sign/Speaker

# The newest innovation in Valcom's LED Sign/Speaker is brighter, lighter, and more versatile than before.

The VL520 Color sets a new standard in design – lighter, more colorful, and multilingual.

Available in an array of seven colors, including all primary hues and green, cyan, white, and magenta. The VL520 fully supports Spanish and other languages and seamlessly accommodate accented characters.

#### **Key features**

**Multiple color variations** includes red, yellow, blue, green, cyan, white, and magenta

#### Multilingual out-of-the-box

supports Spanish but is programmable for other languages

**Select up to 3 fonts for English** and one medium font for international

**Supports ancillary devices** such as a Threat Level Indicator, call buttons, and an additional speaker

## Brightness level is programmable

or set to a fixed timed brightness control

Colors available: Black or Metallic