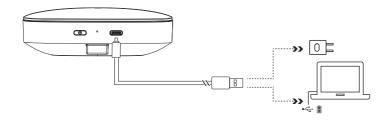

## To charge

Connect the USB cable to a power adapter or a PC to charge the speakerphone.

© 2024 FANVIL Technology Co., Ltd.

All rights reserved. No parts of this publication may be reproduced or transmitted in any form or by any means, electronic or mechanical, photocopying, recording, or otherwise, for any purpose, without the express written permission of FANVIL Technology Co., Ltd.