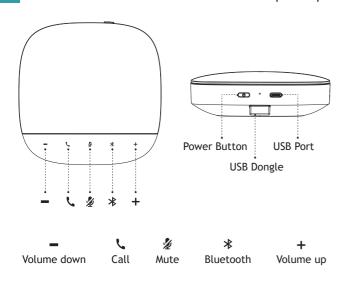

#### To use

Power ON/OFF: Hold Power button for 2s.

#### Bluetooth pairing:

 $\label{lem:hold-Bluetooth-button} \mbox{ Hold Bluetooth button for 1s to enter pairing mode.}$ 

Choose "Linkvil CS20" in the device discovery list on the PC or smartphone.