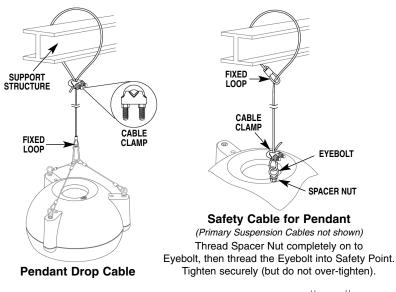

## Description

The CK10B is a 10-foot long Cable Kit. The kit can be used either as a main suspension drop cable or as a safety cable.

## Contents

10-foot long Cable w/fixed loop, Cable Clamp, Instruction Sheet.

#### Installation

The cable can be secured to the speaker and the building structure in a variety of ways. Below are three common approaches. The support structure MUST be able to support 100 lbs. to provide adequate safety margin.

The CK10B has a working load limit of 50 lbs. This working load limit is the maximum load which should ever be applied to this product at any time.