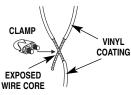

#### Note

IMPORTANT: For Vinyl-coated Cable, you must strip away the coating in the area where the Cable Clamp will be applied so that the clamp makes contact to the wire core of the cable.