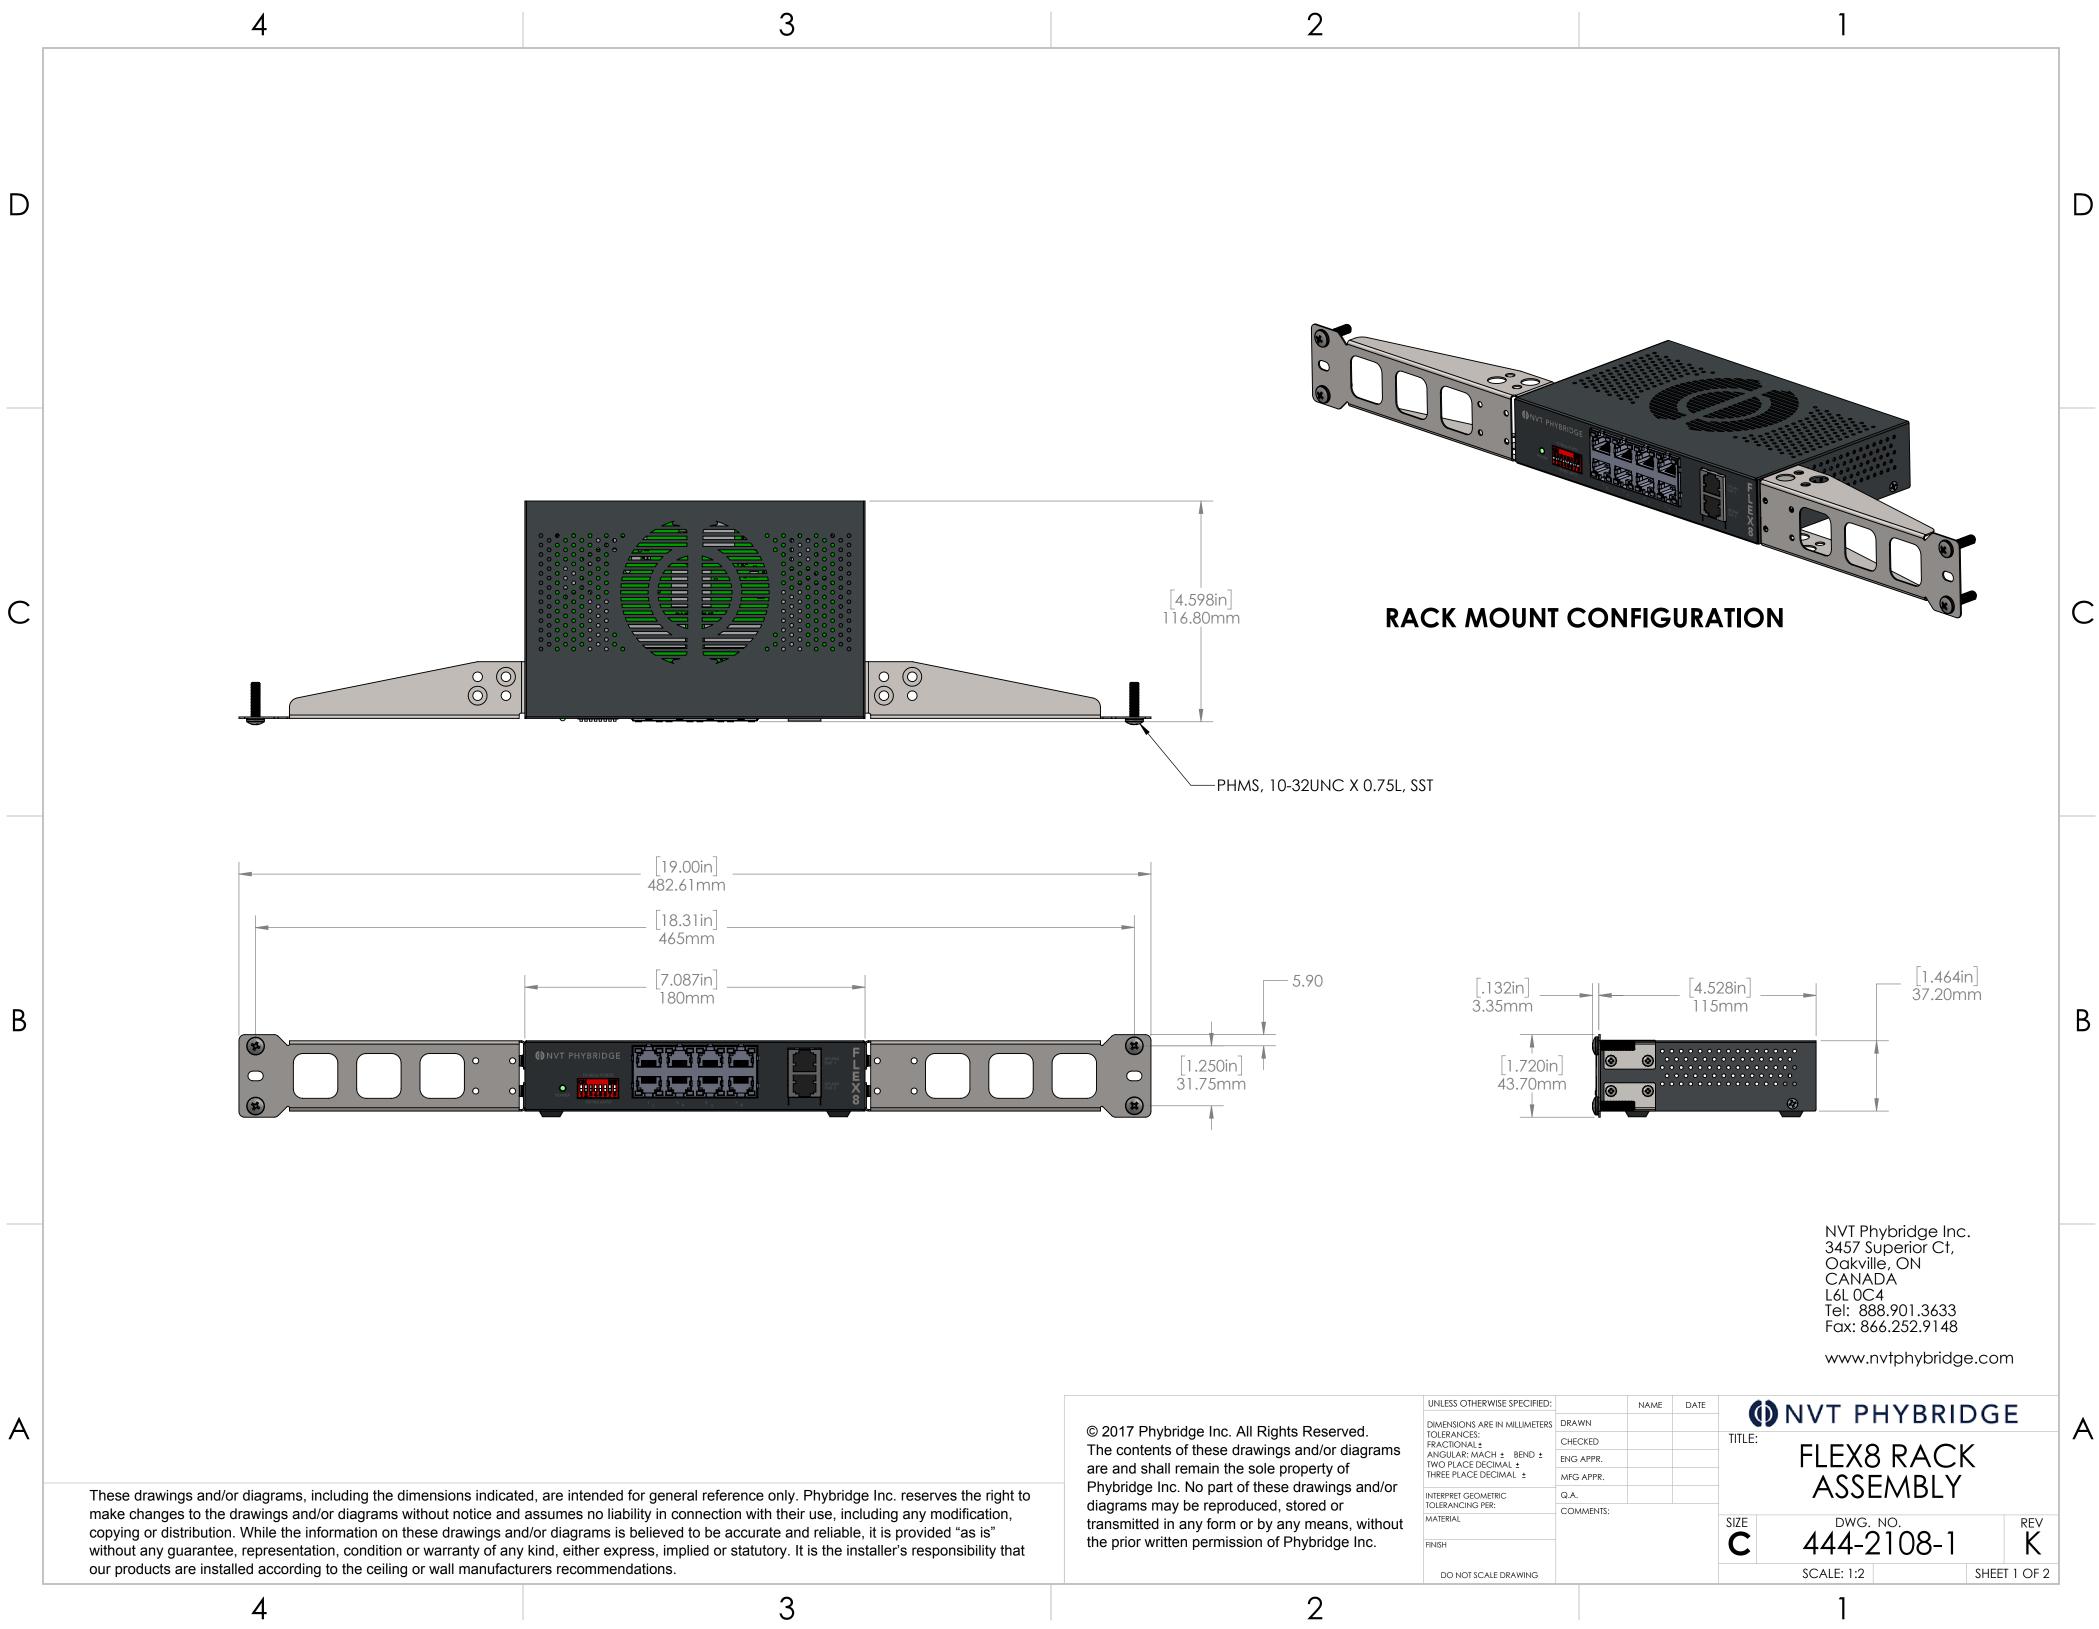

3

4

A

## WALL MOUNT CONFIGURATION

/----WALL ANCHOR NO. 10

2

| NVT Phybridge Inc. |
|--------------------|
| 3457 Superior Ct,  |
| Oakville, ON       |
| CANADA             |
| L6L 0C4            |
| Tel: 888.901.3633  |
| Fax: 866.252.9148  |
|                    |

www.nvtphybridge.com

D

С

В

| erved.<br>r diagrams<br>of<br>ngs and/or<br>or<br>ns, without<br>ge Inc. | UNLESS OTHERWISE SPECIFIED:<br>DIMENSIONS ARE IN MILLIMETERS<br>TOLERANCES:<br>FRACTIONAL±<br>ANGULAR: MACH ± BEND ±<br>TWO PLACE DECIMAL ±<br>THREE PLACE DECIMAL ± | DRAWN                             | NAME | DATE | <b>()</b> NVT PHYBRIDGE |                  |     |     |   |
|--------------------------------------------------------------------------|----------------------------------------------------------------------------------------------------------------------------------------------------------------------|-----------------------------------|------|------|-------------------------|------------------|-----|-----|---|
|                                                                          |                                                                                                                                                                      | CHECKED<br>ENG APPR.<br>MFG APPR. |      |      | TITLE:                  | FLEX8 R          | ACK |     | A |
|                                                                          | INTERPRET GEOMETRIC<br>TOLERANCING PER:                                                                                                                              | Q.A.                              |      |      | ASSEMBLY                |                  |     |     |   |
|                                                                          | MATERIAL                                                                                                                                                             | COMMENTS:                         |      | _    | SIZE                    | DWG. NO.         |     | REV |   |
|                                                                          | FINISH                                                                                                                                                               |                                   |      |      | C                       | 444-210          | 8-1 | K   |   |
|                                                                          | DO NOT SCALE DRAWING                                                                                                                                                 |                                   |      |      |                         | SCALE: 1:2 SHEET |     |     |   |
|                                                                          |                                                                                                                                                                      |                                   |      |      |                         | _                |     |     |   |

2