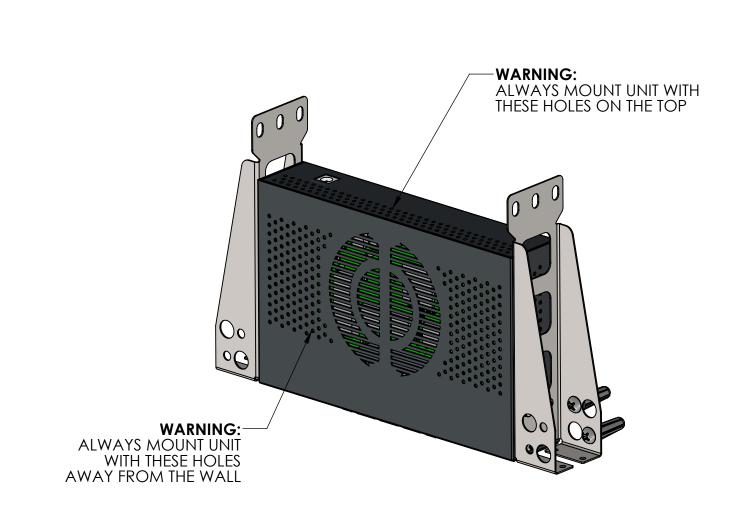

## WALL MOUNT CONFIGURATION

/----WALL ANCHOR NO. 10

2

| NVT Phybridge Inc. |
|--------------------|
| 3457 Superior Ct,  |
| Oakville, ON       |
| CANADA             |
| L6L 0C4            |
| Tel: 888.901.3633  |
| Fax: 866.252.9148  |
|                    |