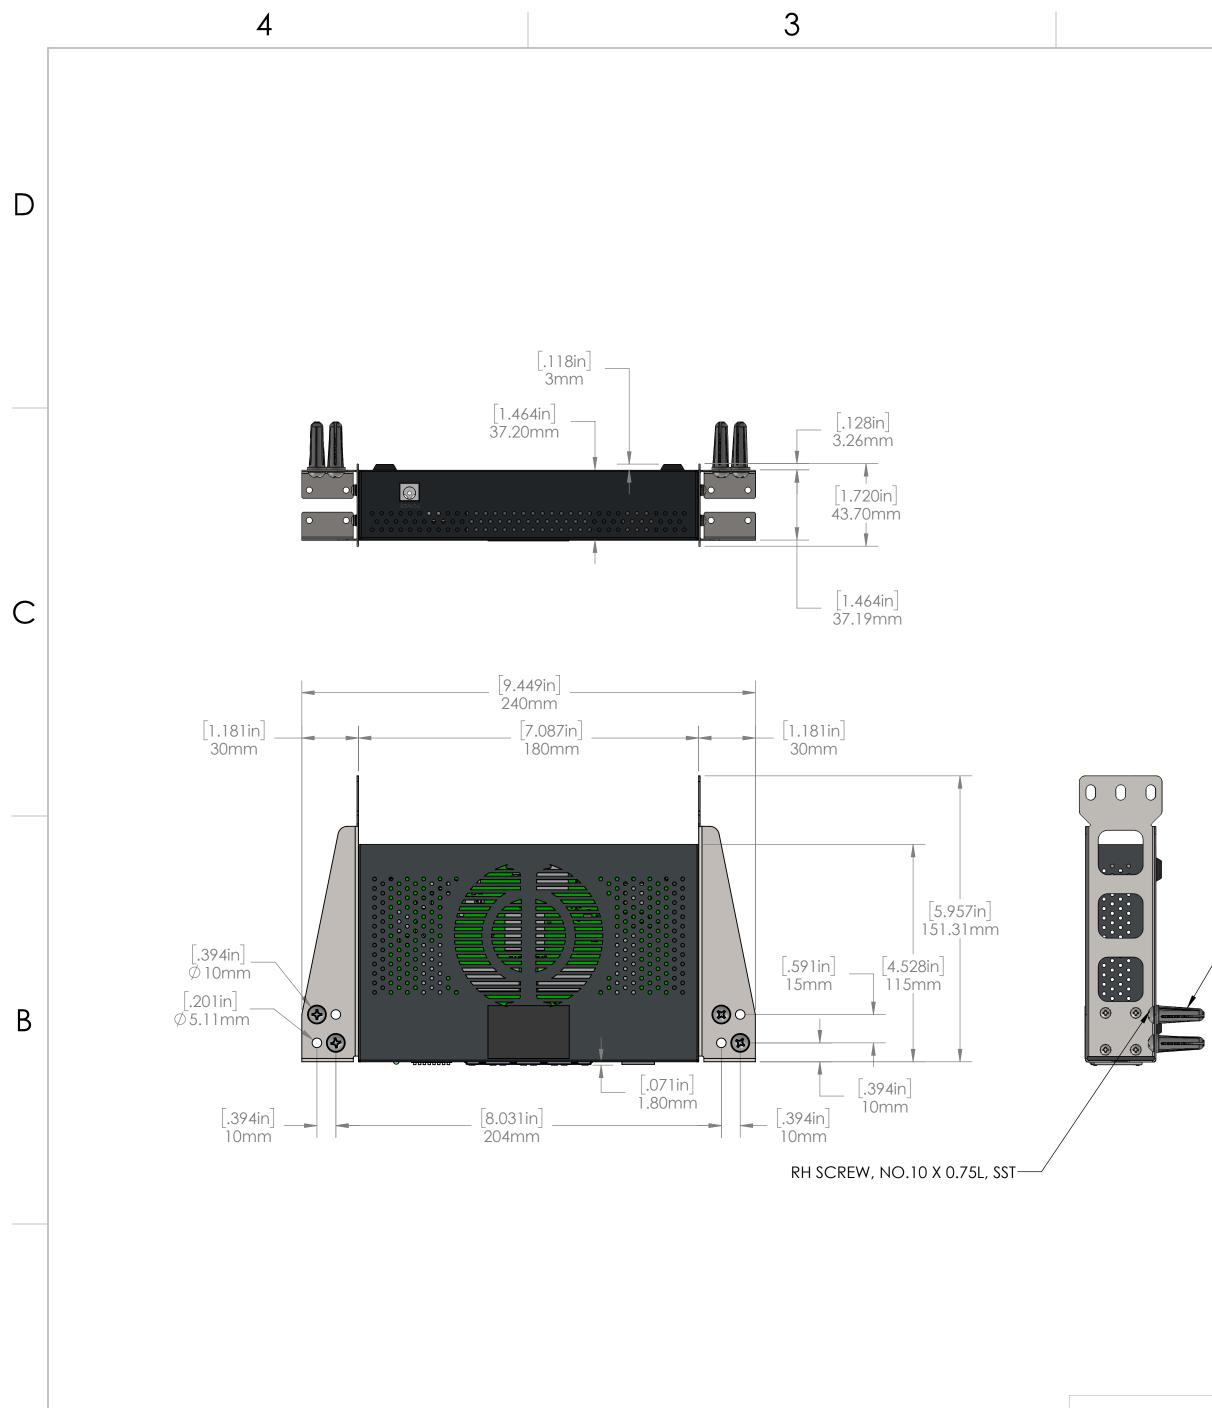

3

4

A

## WALL MOUNT CONFIGURATION

/----WALL ANCHOR NO. 10

2

| NVT Phybridge Inc. |
|--------------------|
| 3457 Superior Ct,  |
| Oakville, ON       |
| CANADA             |
| L6L 0C4            |
| Tel: 888.901.3633  |
| Fax: 866.252.9148  |
|                    |

www.nvtphybridge.com

D

С

В

| erved.<br>r diagrams<br>of<br>ngs and/or<br>or<br>ns, without<br>ge Inc. | UNLESS OTHERWISE SPECIFIED:<br>DIMENSIONS ARE IN MILLIMETERS<br>TOLERANCES:<br>FRACTIONAL±<br>ANGULAR: MACH ± BEND ±<br>TWO PLACE DECIMAL ±<br>THREE PLACE DECIMAL ± | DRAWN                             | NAME | DATE | <b>()</b> NVT PHYBRIDGE |                  |     |     |   |
|--------------------------------------------------------------------------|----------------------------------------------------------------------------------------------------------------------------------------------------------------------|-----------------------------------|------|------|-------------------------|------------------|-----|-----|---|
|                                                                          |                                                                                                                                                                      | CHECKED<br>ENG APPR.<br>MFG APPR. |      |      | TITLE:                  | FLEX8 R          | ACK |     | A |
|                                                                          | INTERPRET GEOMETRIC<br>TOLERANCING PER:                                                                                                                              | Q.A.                              |      |      | ASSEMBLY                |                  |     |     |   |
|                                                                          | MATERIAL                                                                                                                                                             | COMMENTS:                         |      | _    | SIZE                    | DWG. NO.         |     | REV |   |
|                                                                          | FINISH                                                                                                                                                               |                                   |      |      | C                       | 444-210          | 8-1 | K   |   |
|                                                                          | DO NOT SCALE DRAWING                                                                                                                                                 |                                   |      |      |                         | SCALE: 1:2 SHEET |     |     |   |
|                                                                          |                                                                                                                                                                      |                                   |      |      |                         | _                |     |     |   |

2