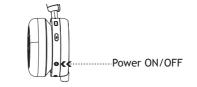

## To use

Power ON/OFF: Hold Power button for 2s.

Bluetooth paring: Plug the dongle included for plug-n-play or

Hold Bluetooth button for 1s to enter paring mode. Choose "Linkvil DH50-B" in the device discovery list on the PC or smartphone.