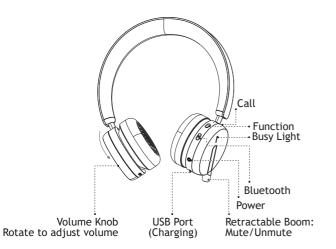

### Mute/Unmute

## To use

Power ON/OFF: Hold Power button for 2s.

Bluetooth paring: Plug the dongle included for plug-n-play or

Hold Bluetooth button for 1s to enter paring mode. Choose "Linkvil DH50-B" in the device discovery list on the PC or smartphone.