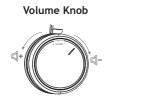

## To use

Power ON/OFF: Hold Power button for 2s.

Bluetooth paring: Plug the dongle included for plug-n-play or

Hold Bluetooth button for 1s to enter paring mode. Choose "Linkvil DH50-B" in the device discovery list on the PC or smartphone.