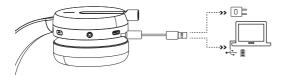

### To charge

Connect the USB cable to a power adapter or a PC to charge the headset.

© 2024 FANVIL Technology Co., Ltd.

All rights reserved. No parts of this publication may be reproduced or transmitted in any form or by any means, electronic or mechanical, photocopying, recording, or otherwise, for any purpose, without the express written permission of FANVIL Technology Co., Ltd.