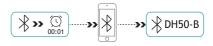

## To use

Power ON/OFF: Hold Power button for 2s.

Bluetooth paring: Plug the dongle included for plug-n-play or

Hold Bluetooth button for 1s to enter paring mode. Choose "Linkvil DH50-B" in the device discovery list on the PC or smartphone.