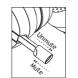

### Mute/Unmute



# **Quick Start**

### To charge

Connect the USB cable to a power adapter or a PC to charge the headset.



© 2024 FANVIL Technology Co., Ltd.

All rights reserved. No parts of this publication may be reproduced or transmitted in any form or by any means, electronic or mechanical, photocopying, recording, or otherwise, for any purpose, without the express written permission of FANVIL Technology Co., Ltd.

Tel: +86-755-2640-2199 EMail: sales@fanvil.com Web: www.fanvil.com Fanvil Technology Co., Ltd.



DH50-B Headset

# DH50-B Headset

## To use

Power ON/OFF: Hold Power button for 2s.





Bluetooth paring: Plug the dongle included for plug-n-play or



Hold Bluetooth button for 1s to enter paring mode. Choose "Linkvil DH50-B" in the device discovery list on the PC or smartphone.