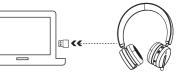

### To charge

Connect the USB cable to a power adapter or a PC to charge the headset.

© 2024 FANVIL Technology Co., Ltd.

All rights reserved. No parts of this publication may be reproduced or transmitted in any form or by any means, electronic or mechanical, photocopying, recording, or otherwise, for any purpose, without the express written permission of FANVIL Technology Co., Ltd.