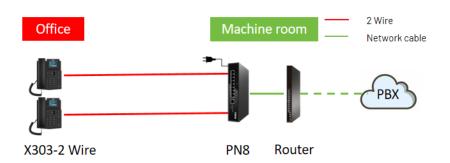

## **Description**

PN8 is a 2-Wire PoE Switch featuring a unique design that facilitates the reuse of existing wires. It requires no cumbersome installation or wiring, simply plug it in and it's ready to use. This not only saves installation time but also significantly reduces overall wiring costs. This innovative feature makes PN8 an ideal choice for quick and efficient deployment in existing infrastructure, providing users with a more convenient and cost-effective experience.

## **Main Features**

Plug-and-Play. Support network and power supply for 2-wire devices, with a transmission distance of up to 300 meters

Reuse existing wires (PSTN & RVV cables) to save wiring costs

Cascade via Ethernet cables for a more stable transmission