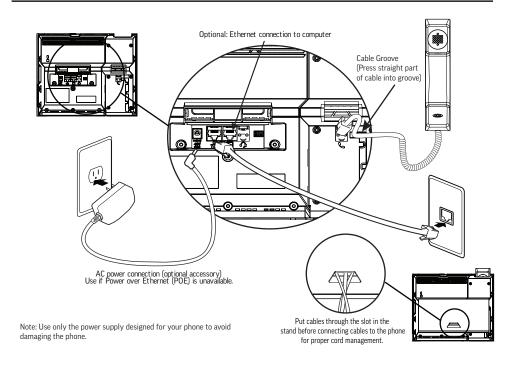

# Poly CCX 700 Business Media Phone



# **Package Contents**

With Handset Cradle



Handset



Handset Cord



Without Handset Cradle



Network Cable







# **Optional Accessories**



(varies by region)



Wallmount

### **Features**



<sup>\*</sup>Icon displays only when the phone is powered on and the feature is available. Icon may vary  $(\mathbf{Q_0})$   $(\mathbf{W})$ .

## Adjust the Desktop Stand



<sup>\*\*</sup>Icon displays when the phone is powered on.

### **Connect Cables**



## **Connect Optional Headset**





BY USING THIS PRODUCT, YOU ARE AGREEING TO THE TERMS OF THE END USER LICENSE AGREEMENT (EULA) AT:

http://documents.polycom.com/indexes/licenses. IF YOU DO NOT AGREE TO THE TERMS OF THE EULA, DO NOT USE THE PRODUCT, AND YOU MAY RETURN IT IN THE ORIGINAL PACKAGING TO THE SELLER FROM WHOM YOU PURCHASED THE PRODUCT.

Refer to the Limited Warranty section of the Product Warranty Guide found under Services at http://support.polycom.com/

Hereby, Poly declares that the radio equipment type CCX 700 is in compliance with Directive 2014/53/EU. The full text of the EU declaration of conformity is available at www.poly.com/conformity.

| Frequency Range | Maximum Transmit Power |
|-----------------|------------------------|
| 2402MHz-2480MHz | 13.6 dBm