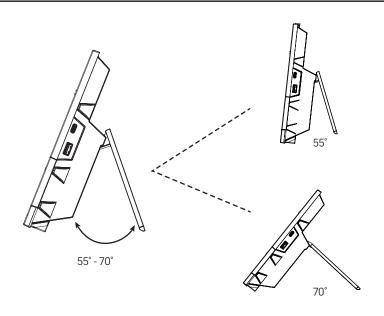

## Adjust the Desktop Stand

<sup>\*\*</sup>Icon displays when the phone is powered on.