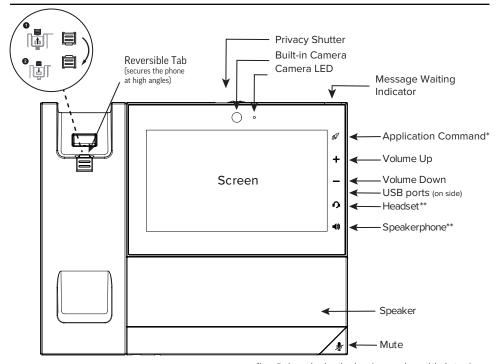

### **Features**

<sup>\*</sup>Icon displays only when the phone is powered on and the feature is available. Icon may vary  $(\mathbf{Q_0})$   $(\mathbf{W})$ .