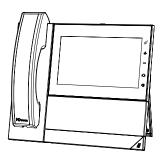

### **Features**

\*lcon displays only when the phone is powered on and the feature is available. Icon may vary  $(\Omega_0 \mid \mathscr{M})$ .