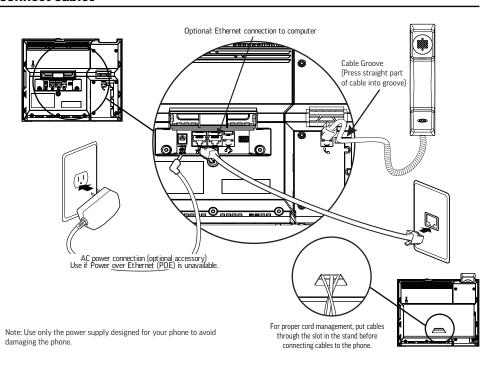

### **Connect Cables**

<sup>\*\*</sup>Icon displays when the phone is powered on.