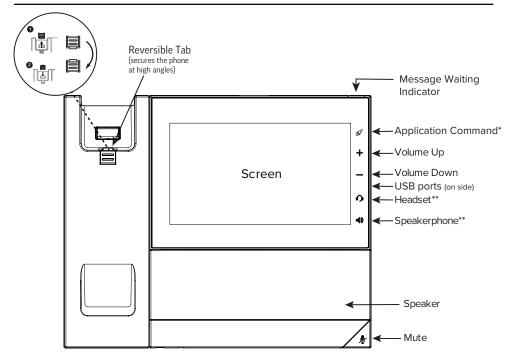

### **Features**

\*lcon displays only when the phone is powered on and the feature is available. Icon may vary  $(\Omega_0 \mid \mathscr{M})$ .