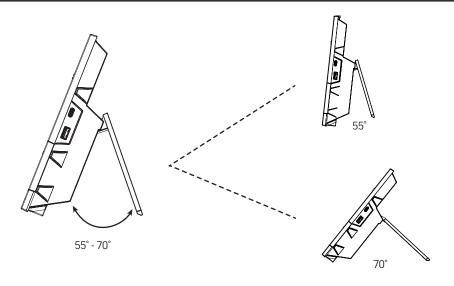

# Poly CCX 600 Business Media Phone



### **Package Contents**

With Handset Cradle



Handset



Handset Cord



Without Handset Cradle



Network Cable



Setup Sheet



## **Optional Accessories**



AC power adapter (varies by region)



CCX Video Stand



Polycom EagleEye Mini USB Camera

### **Features**



\*lcon displays only when the phone is powered on and the feature is available. Icon may vary  $(\Omega_0 \mid \mathscr{M})$ .

### **Connect Cables**



<sup>\*\*</sup>Icon displays when the phone is powered on.

### Adjust the Desktop Stand



### **Connect Optional Headset**





BY USING THIS PRODUCT, YOU ARE AGREEING TO THE TERMS OF THE END USER LICENSE AGREEMENT (EULA) AT:

http://documents.polycom.com/indexes/licenses. IF YOU DO NOT AGREE TO THE TERMS OF THE EULA, DO NOT USE THE PRODUCT, AND YOU MAY RETURN IT IN THE ORIGINAL PACKAGING TO THE SELLER FROM WHOM YOU PURCHASED THE PRODUCT.

Refer to the Limited Warranty section of the Product Warranty Guide found under Services at http://support.polycom.com/

Hereby, Poly declares that the radio equipment type CCX 600 is in compliance with Directive 2014/53/EU. The full text of the EU declaration of conformity is available at www.poly.com/conformity.

| Frequency Range | Maximum Transmit Power |
|-----------------|------------------------|
| 2402MHz-2480MHz | 13.6 dBm