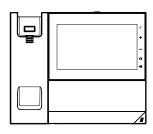

### **Connect Cables**

<sup>\*\*</sup>Icon displays when the phone is powered on.