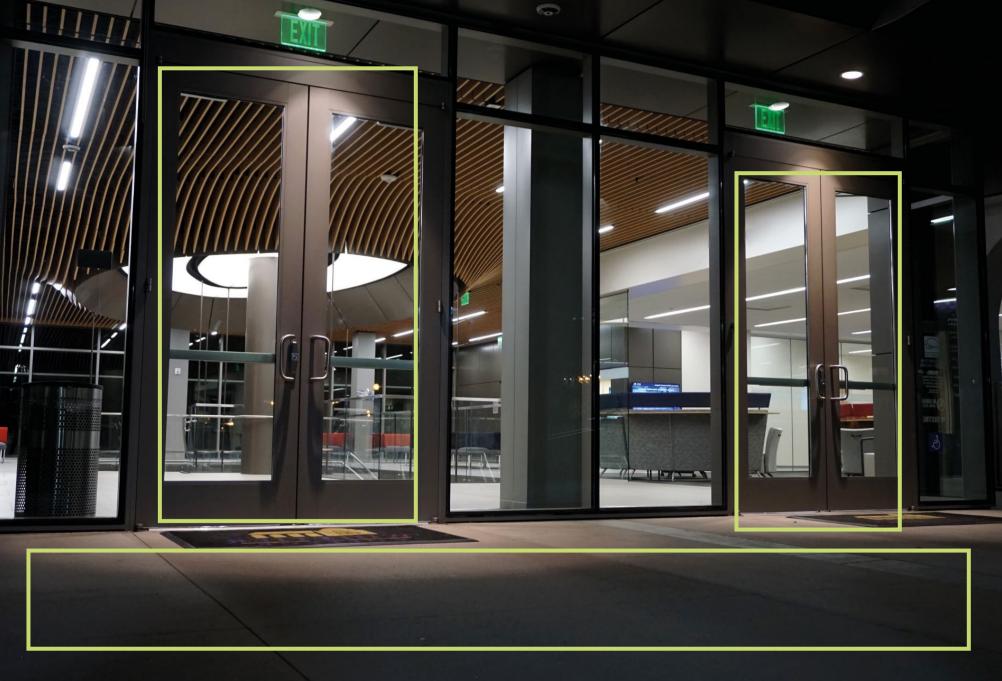

## Video Analysis in MOBOTIX CLOUD

Thanks to the app, activating and configuring the video analysis tools on your smartphone or tablet is an easy affair.

- Motion detection (movement-triggered alarm) is automatically preconfigured
- Detect **suspicious behavior**, for example if a person stays in an area for longer than a set time

# Video Analysis in MOBOTIX CLOUD

Thanks to the app, activating and configuring the video analysis tools on your smartphone or tablet is an easy affair.

- Detect if defined boundaries are crossed by people or objects
- Detect intruders
- Determine the number of people or objects