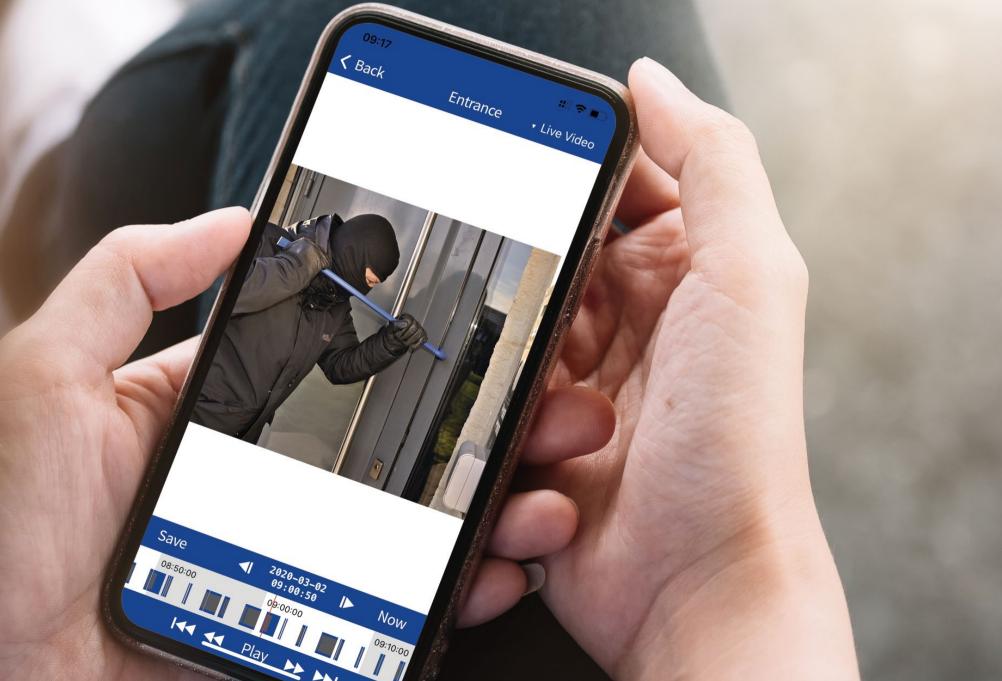

#### A Direct Alert Delivered to Your Screen

View your camera footage directly on your smartphone in a matter of seconds via a deep link if an alarm is triggered.

Whenever you receive an email triggered by an event, it will contain a deep link. This link will automatically take you to the relevant video camera and provide the time stamp for the event.

You can then use the **event** link to **play back the live stream directly** on your device or display a recording of the footage elsewhere.