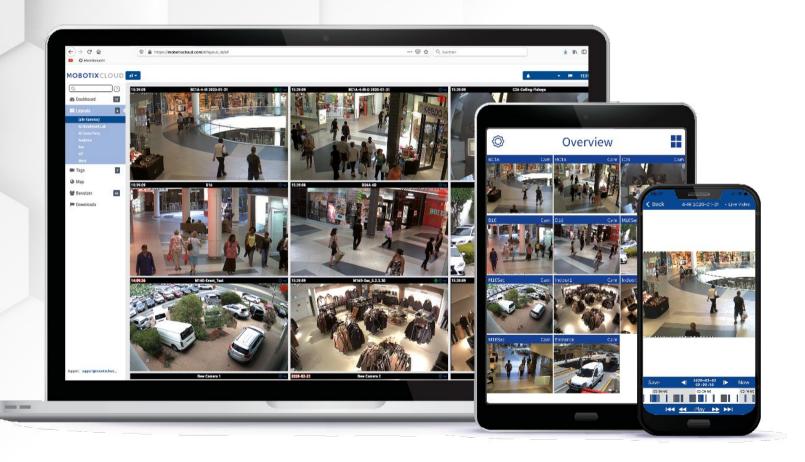

# Grid View, Camera Groups, Sharing

Keep an excellent overview of your video footage and access it anytime.

Thanks to the clear tile/grid layout and the ability to choose between multiple camera groups, accessing and browsing your video system is a simple, fast and convenient process. In the grid view, you can simply tap the relevant tile to go directly to the live

image from the camera. It's also incredibly easy to share your recordings: Simply export the videos using a decrypted URL or secure download.

## Interactive Map View

Check all your sites and the status of your video systems at a glance on Google Maps.

The MOBOTIX CLOUD has integrated **Google Maps** functionality that shows the position of each of your cameras. Not only does this allow you to check where each camera is located at a glance, but also whether or not they are activated. You can also

use the simple drawing tool to add floor plans to the map and even indicate buildings with multiple stories. This way, you're guaranteed to have the best possible overview.