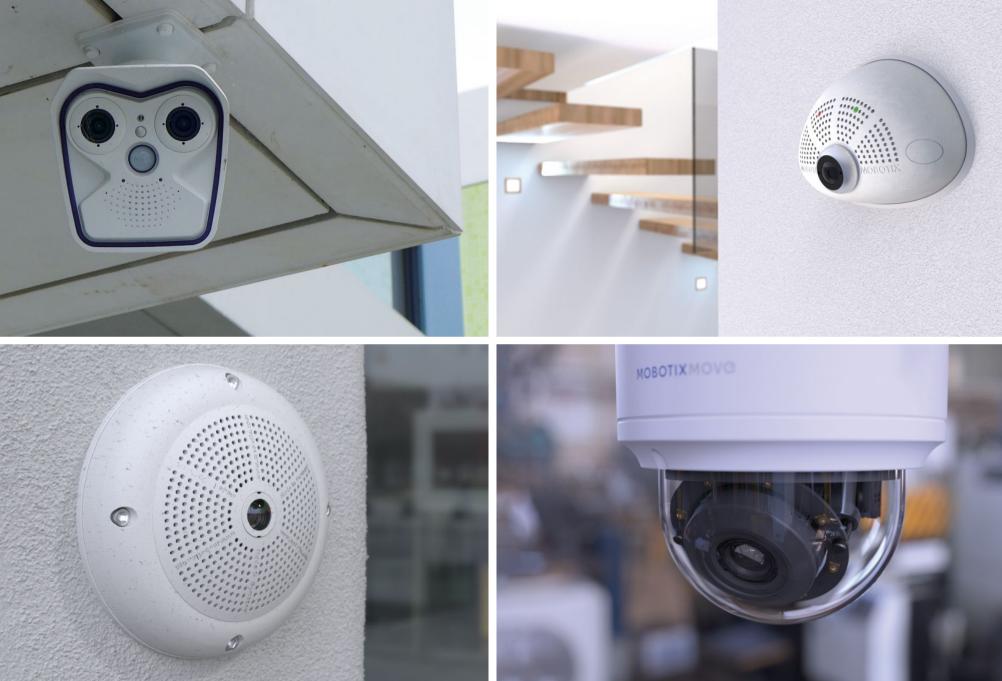

## MOBOTIX High-End Video Systems

Consistent quality with end-to-end cybersecurity.

- Certified cybersecurity
- Extremely durable and robust
- MTBF (Mean Time Between Failures): > 80,000 hours
- Proven quality, Made in Germany
- The Mx6, MOVE and MOBOTIX 7 families of integrated cameras cover all types of requirements with a high degree of reliability
- **Optional hybrid access**: i.e. the video systems can be used in a parallel, stationary manner via MxMC along with additional video analysis options and apps