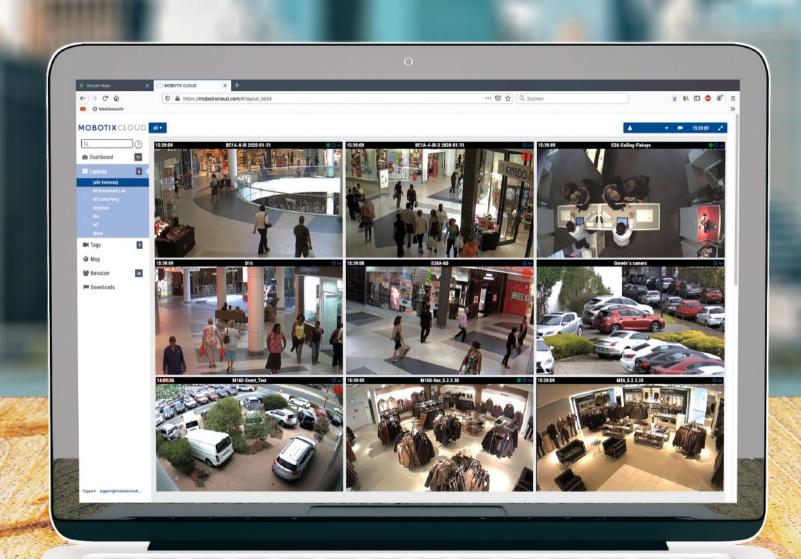

# Grid View, Camera Groups, Sharing

Keep an excellent overview of your video footage and access it anytime.

Thanks to the clear tile/grid layout and the ability to choose between multiple camera groups, accessing and browsing your video system is a simple, fast and convenient process. In the grid view, you can simply tap the relevant tile to go directly to the live

image from the camera. It's also incredibly easy to share your recordings: Simply export the videos using a decrypted URL or secure download.