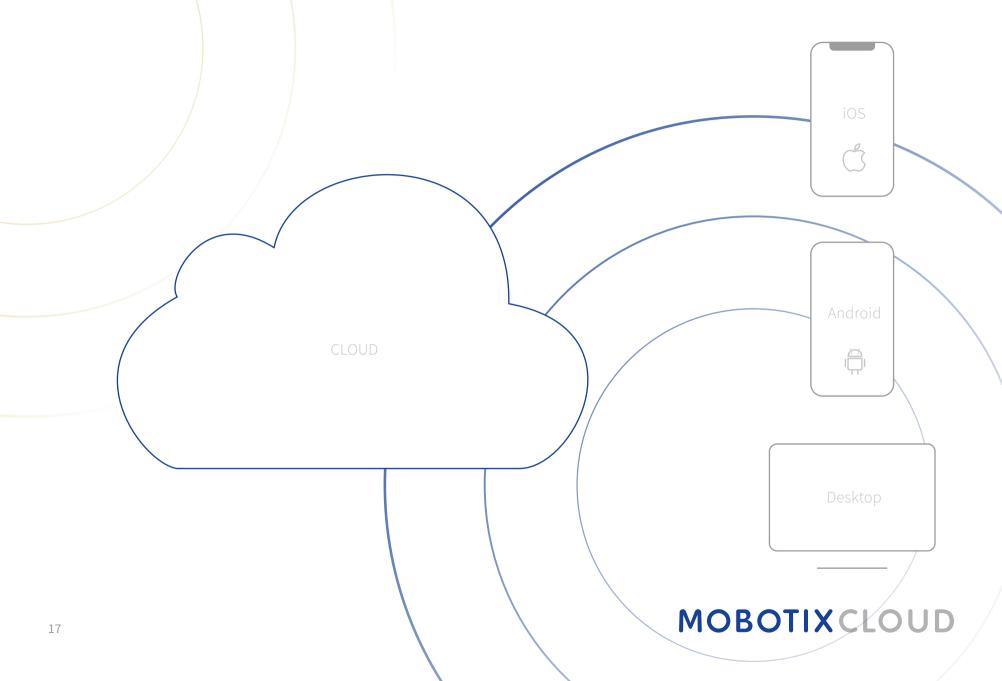

# Simply Secure. Easy for Sure.

Enjoy more freedom with MOBOTIX CLOUD.

Cloud technology is the future — so why not get started today? MOBOTIX CLOUD is an agile and dynamic platform that opens up entirely new opportunities for you or your business. Access your video systems **conveniently** and **securely**, **wherever** you want,

whenever you want. Manage your cameras and users **easily and efficiently** — from any device, whether you prefer a smartphone, tablet or PC.