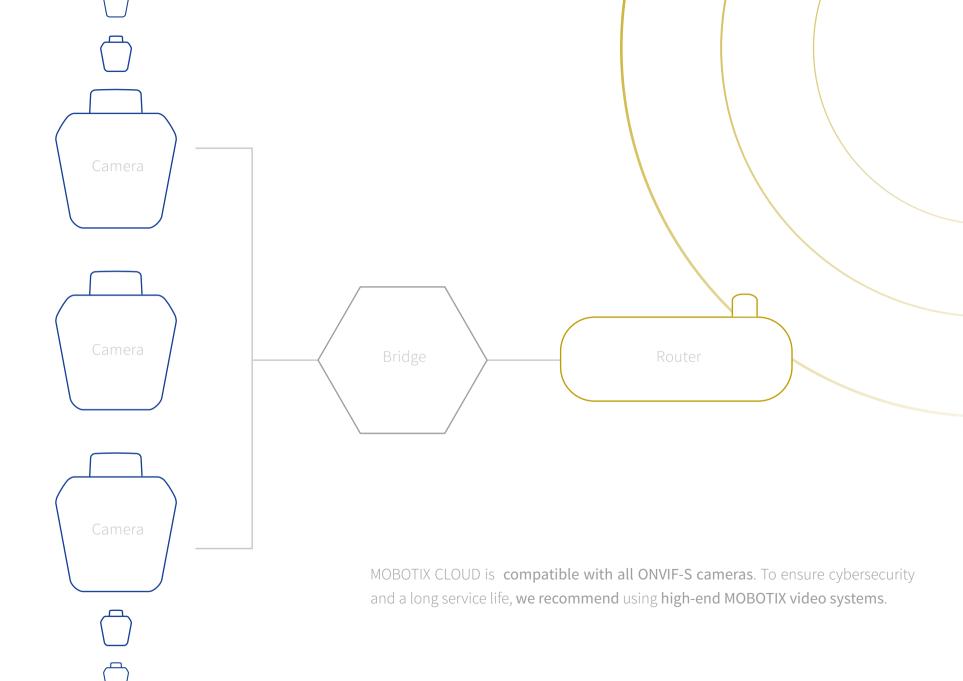

## Hardware: MOBOTIX Bridge

The MOBOTIX Bridge connects you to the CLOUD. Other than your video cameras, this small box is all you need to get started.

- Encrypt data and ensure your internal network is secured against any external threats
- Protect against data loss during bandwidth fluctuations and extended network outages (buffer memory)
- Manage **up to 15 cameras** at the same time on the same local network
- Automatic software updates
- Connects directly to an external monitor, allowing up to four cameras to be displayed simultaneously