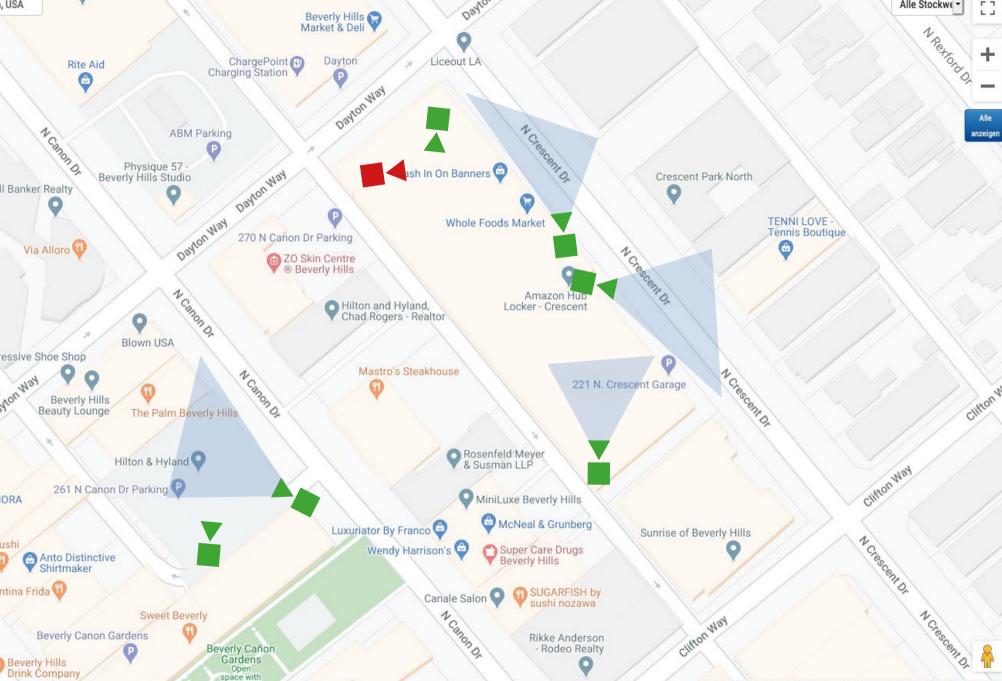

## Interactive Map View

Check all your sites and the status of your video systems at a glance on Google Maps.

The MOBOTIX CLOUD has integrated **Google Maps** functionality that shows the position of each of your cameras. Not only does this allow you to check where each camera is located at a glance, but also whether or not they are activated. You can also

use the simple drawing tool to add floor plans to the map and even indicate buildings with multiple stories. This way, you're guaranteed to have the best possible overview.