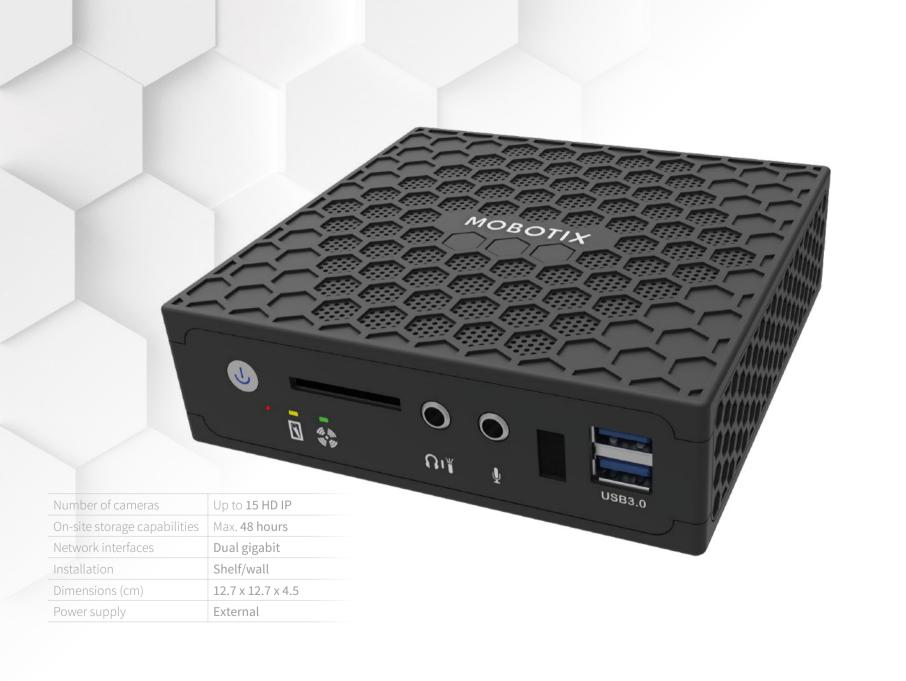

## Hardware: MOBOTIX Bridge

The MOBOTIX Bridge connects you to the CLOUD. Other than your video cameras, this small box is all you need to get started.

- Encrypt data and ensure your internal network is secured against any external threats
- Protect against data loss during bandwidth fluctuations and extended network outages (buffer memory)
- Manage **up to 15 cameras** at the same time on the same local network
- Automatic software updates
- Connects directly to an external monitor, allowing up to four cameras to be displayed simultaneously