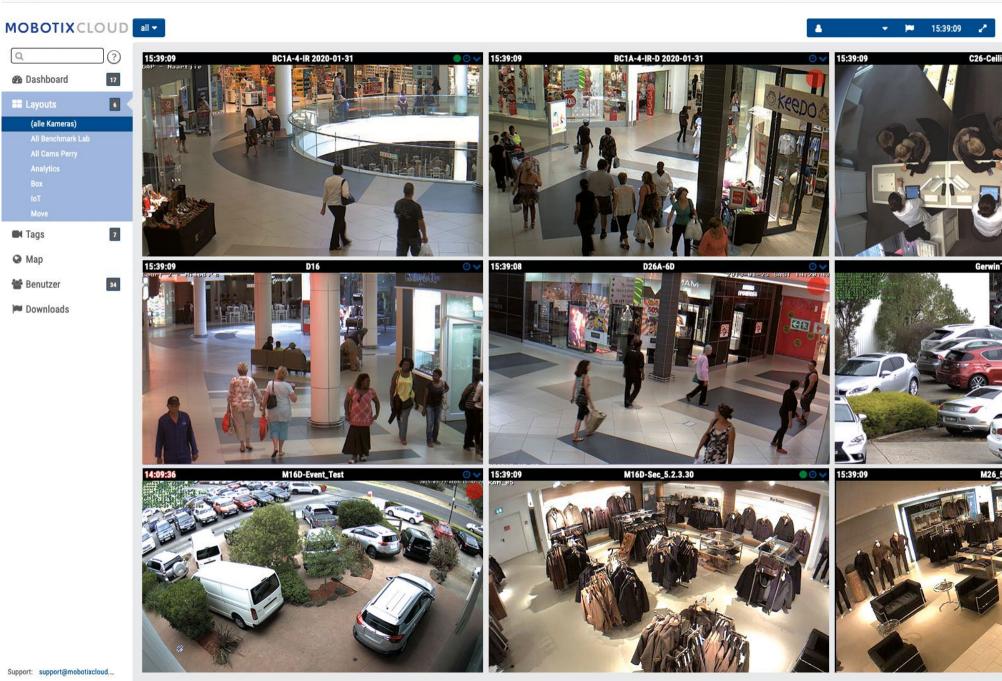

# Grid View, Camera Groups, Sharing

Keep an excellent overview of your video footage and access it anytime.

Thanks to the clear tile/grid layout and the ability to choose between multiple camera groups, accessing and browsing your video system is a simple, fast and convenient process. In the grid view, you can simply tap the relevant tile to go directly to the live

image from the camera. It's also incredibly easy to share your recordings: Simply export the videos using a decrypted URL or secure download.