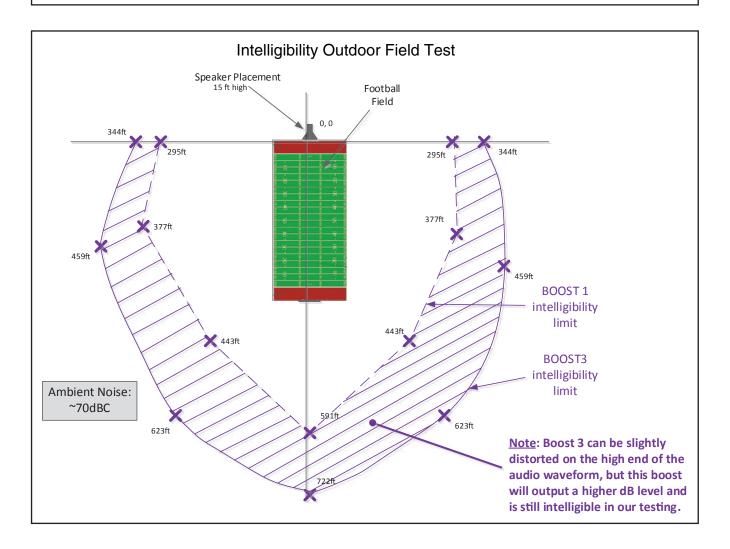

The optional 011471 IP66 Analog Horn is sold separately.

| The optional 0114/1 IP66 Analog Horn is sold separately. |                                                                                            |                                                                                                                                                                                            |
|----------------------------------------------------------|--------------------------------------------------------------------------------------------|--------------------------------------------------------------------------------------------------------------------------------------------------------------------------------------------|
|                                                          | Specifications                                                                             |                                                                                                                                                                                            |
|                                                          | Ethernet I/F                                                                               | 10/100 Mbps                                                                                                                                                                                |
|                                                          | Protocol                                                                                   | SIP RFC 3261 Compatible                                                                                                                                                                    |
|                                                          | Power Input                                                                                | PoE 802.3at or 802.3af                                                                                                                                                                     |
|                                                          | Audio Output                                                                               | 802.3at: 117.9 (+/- 0.2) dBC @1M and 1kHz*                                                                                                                                                 |
|                                                          | Line In:<br>Input Signal Amplitudes<br>Input Impedance                                     | 2.0 VPP maximum<br>10k Ohm                                                                                                                                                                 |
|                                                          | Line Out: Output Signal Amplitudes Output Level Total Harmonic Distortion Output Impedance | 2.0 VPP maximum<br>+2dBm nominal<br>0.5% maximum<br>10k Ohm                                                                                                                                |
|                                                          | Operating Range                                                                            | Temperature: -40° C to 55° C (-40° F to 131° F)<br>Humidity: 5-95%, non-condensing                                                                                                         |
|                                                          | Enclosure                                                                                  | UL 94-HB flame resistant, IK 08 Impact-rated, IP66 enclosure                                                                                                                               |
|                                                          | Storage Temperature<br>Storage Altitude                                                    | Temperature: -40° C to 70° C (-40° F to 158° F)<br>Up to 15,000 ft. (4573 m)                                                                                                               |
|                                                          | IP Rating                                                                                  | IP66                                                                                                                                                                                       |
|                                                          | Payload Types                                                                              | G.711 a-law, G.711u-law, G.722, and G.729 codecs                                                                                                                                           |
|                                                          | Dimensions**                                                                               | 10 in. [254 mm] Length<br>4 in. [101.6 mm] Width<br>14 in. [355.6 mm] Height                                                                                                               |
|                                                          | Weight                                                                                     | 3.6 lbs. [1.63 kg]                                                                                                                                                                         |
|                                                          | Compliance                                                                                 | CE; EMC Directive – Class A EN 55032<br>& EN 55024, LV Safety Directive –<br>EN 60950-1, RoHS Compliant, FCC;<br>Part 15 Class A, Industry Canada;<br>ICES-3 Class A, IEEE 802.3 Compliant |
|                                                          | Warranty                                                                                   | 2 Years Limited                                                                                                                                                                            |
|                                                          | Part Number<br>Horn Part Number                                                            | 011405<br>011471                                                                                                                                                                           |
|                                                          |                                                                                            |                                                                                                                                                                                            |