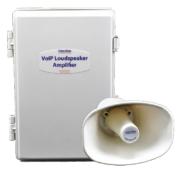

## SIP Loudspeaker Amplifier (AC-Powered)

The CyberData SIP Loudspeaker Amplifier is a Power over Ethernet (802.3at) VoIP paging device and loud ringer for use in places that need loud paging. It provides an easy method for implementing an IP-based overhead paging system for your existing or new VoIP Phone system.

The SIP Loudspeaker Amplifier can have one or two IP66 Analog Horns (011471) attached. See more details in the Operations Guide or under the **Installation** tab of the product webpage.

The loudspeaker enclosure is made of a UL compliant, flame resistant, impact-rated, IP66 enclosure for harsh environments.