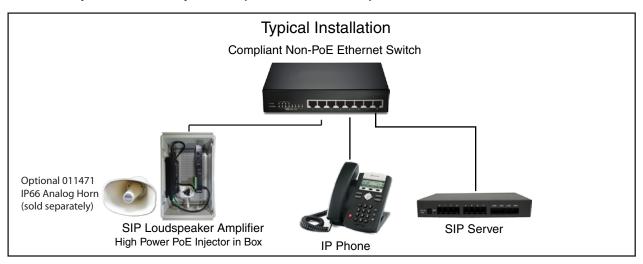

## SIP Loudspeaker Amplifier (AC-Powered)

The CyberData SIP Loudspeaker Amplifier is a Power over Ethernet (802.3at) VoIP paging device and loud ringer for use in places that need loud paging. It provides an easy method for implementing an IP-based overhead paging system for your existing or new VoIP Phone system.

The SIP Loudspeaker Amplifier can have one or two IP66 Analog Horns (011471) attached. See more details in the Operations Guide or under the **Installation** tab of the product webpage.

The loudspeaker enclosure is made of a UL compliant, flame resistant, impact-rated, IP66 enclosure for harsh environments.