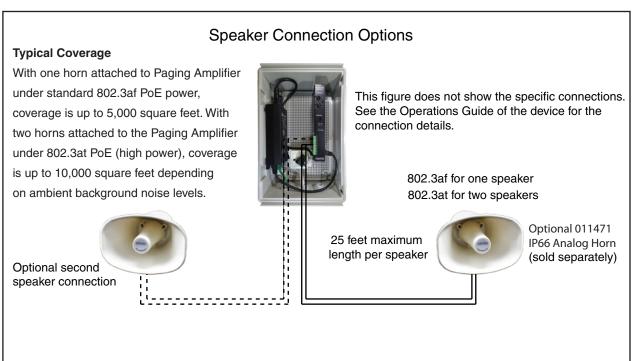

The SIP Loudspeaker Amplifier can have one or two IP66 Analog Horns (011471) attached. See more details in the Operations Guide or under the **Installation** tab of the product webpage.

The loudspeaker enclosure is made of a UL compliant, flame resistant, impact-rated, IP66 enclosure for harsh environments.