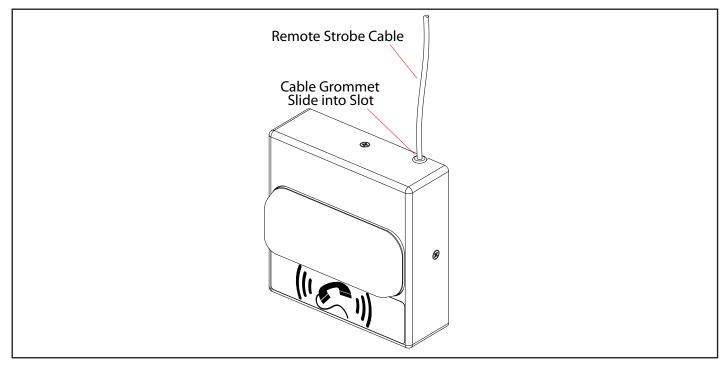

### for CyberData IP Endpoints

The CyberData Auxiliary Strobe is a cost-effective, user-installable option for the latest line of CyberData VoIP products.

The Auxiliary Strobe comes with a 2-meter cable that enables the user to connect to a supported CyberData IP endpoint.

#### Supported Products by serial number going forward:

- Outdoor Intercom
- Outdoor Intercom with Keypad
- Office Ringer
- Paging Amplifier
- SIP Call Button
- Indoor Intercom
- Emergency Intercom

2-meter supplied cable