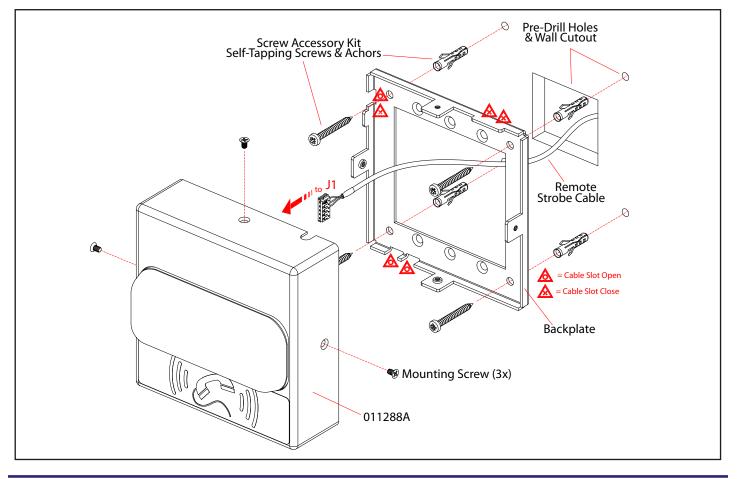

(5-Watt LEDs)                          |
| Flash rate            | 4 scenes available                                |
| LED MTBF              | 100,000 Hours                                     |
| Operating Temperature | -10° C to 50° C (14° F to 122° F)                 |
| Regulatory Compliance | FCC Class A, UL 60950                             |
| Dimensions            | 5" x 5" x 1.5" (H x W x D)                        |
| Warranty              | 2 years limited                                   |
| Part Number           | 011288                                            |

### Auxiliary Strobe for CyberData IP Endpoints

## **Connection Example**



# Paging Amplifier Connections



### Auxiliary Strobe for CyberData IP Endpoints

# **Mounting Option**



### **Mounting Option**