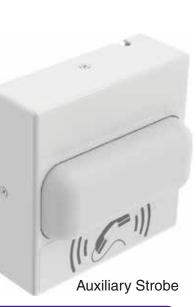

# **Auxiliary Strobe**

### for CyberData IP Endpoints

The CyberData Auxiliary Strobe is a cost-effective, user-installable option for the latest line of CyberData VoIP products.

The Auxiliary Strobe comes with a 2-meter cable that enables the user to connect to a supported CyberData IP endpoint.

### Auxiliary Strobe for CyberData IP Endpoints