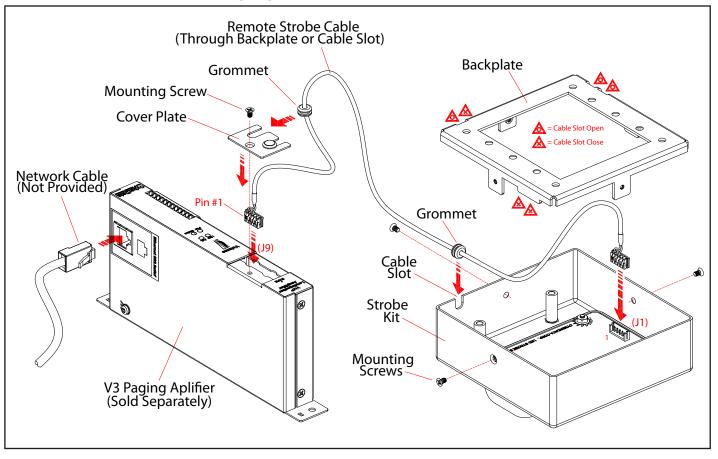

| Supplied by the supported CyberData VoIP endpoint |
| Light power           | 90 candela (5-Watt LEDs)                          |
| Flash rate            | 4 scenes available                                |
| LED MTBF              | 100,000 Hours                                     |
| Operating Temperature | -10° C to 50° C (14° F to 122° F)                 |
| Regulatory Compliance | FCC Class A, UL 60950                             |
| Dimensions            | 5" x 5" x 1.5" (H x W x D)                        |
| Warranty              | 2 years limited                                   |
| Part Number           | 011288                                            |

### Auxiliary Strobe for CyberData IP Endpoints

## **Connection Example**



# Paging Amplifier Connections



### Auxiliary Strobe for CyberData IP Endpoints

# **Mounting Option**



### **Mounting Option**