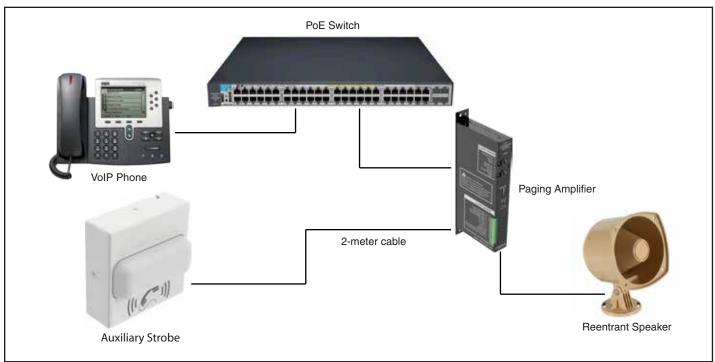

-------------------|
| Power Input           | Supplied by the supported CyberData VoIP endpoint |
| Light power           | 90 candela (5-Watt LEDs)                          |
| Flash rate            | 4 scenes available                                |
| LED MTBF              | 100,000 Hours                                     |
| Operating Temperature | -10° C to 50° C (14° F to 122° F)                 |
| Regulatory Compliance | FCC Class A, UL 60950                             |
| Dimensions            | 5" x 5" x 1.5" (H x W x D)                        |
| Warranty              | 2 years limited                                   |
| Part Number           | 011288                                            |

### Auxiliary Strobe for CyberData IP Endpoints

## **Connection Example**



# Paging Amplifier Connections



### Auxiliary Strobe for CyberData IP Endpoints

# **Mounting Option**



### **Mounting Option**